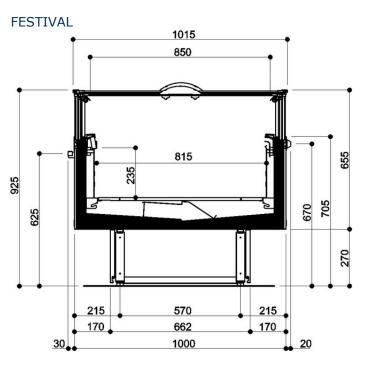

## Plug-in cabinets FESTIVAL

Product categories

Technical features

| FESTIVAL                 |               |               |
|--------------------------|---------------|---------------|
| FESTIVAL                 |               |               |
|                          | 1500          | 2000          |
|                          | ٠             | ٠             |
| Display area m2          | 1.06          | 1.45          |
| Loading area m2          | 1.50          | 2.00          |
| Net storage capacity dm3 | 266.00        | 362.00        |
| Length mm                | 1500x925x1000 | 2000x925x1000 |
| Height mm                |               |               |
| Depth mm                 |               |               |