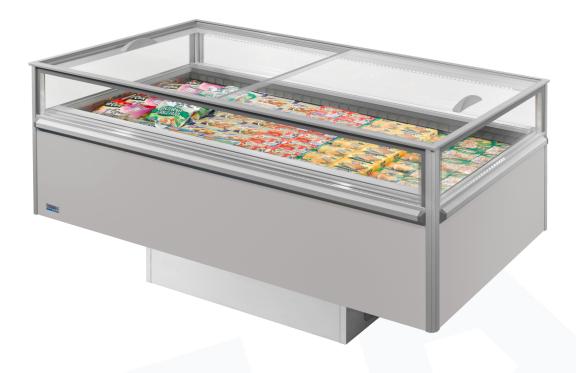

## Plug-in cabinets FESTIVAL

Product categories

Technical features

| FESTIVAL                 |               |               |
|--------------------------|---------------|---------------|
| FESTIVAL                 |               |               |
|                          | 1500          | 2000          |
|                          | ٠             | ٠             |
| Display area m2          | 1.06          | 1.45          |
| Loading area m2          | 1.50          | 2.00          |
| Net storage capacity dm3 | 266.00        | 362.00        |
| Length mm                | 1500x925x1000 | 2000x925x1000 |
| Height mm                |               |               |
| Depth mm                 |               |               |